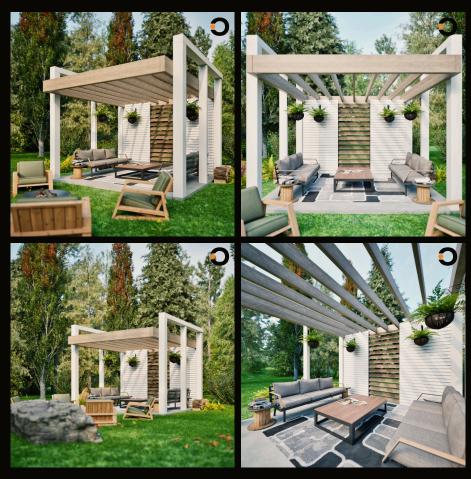

## **STRUCTURES**

The White Sands Arbour is a beautifully designed 12x13ft, open-air pergola that exudes an inviting Mediterranean charm. Its clean white frame contrasts elegantly with soft, natural wooden beams that span across the top, creating a perfect balance between modernity and rustic warmth.

The White Sands Arbour

The Horizon Hub is a sleek, modern structure measuring 19' x 9', designed with a minimalist aesthetic and functionality in mind. Its rectangular frame features clean, angular lines and a flat roof, exuding a contemporary vibe.

# **STRUCTURES**

The White Sands Arbour is a beautifully designed 12x13ft, open-air pergola that exudes an inviting Mediterranean charm. Its clean white frame contrasts elegantly with soft, natural wooden beams that span across the top, creating a perfect balance between modernity and rustic warmth.