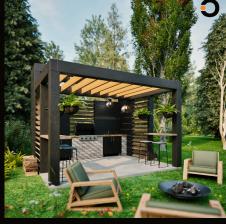

The Grilling Grove is a modern 12x13 ft pergola designed specifically for BBQ aficionados. Its bold and contemporary structure is defined by clean, angular lines and a striking black frame, complemented by a warm-toned wooden slat roof that filters light while maintaining an open-air feel.

**The Grilling Grove** 