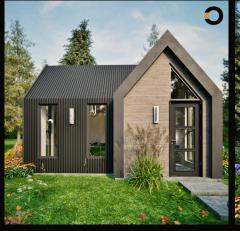

### **STRUCTURES**

The Scandinavian Office is a perfect blend of modern design and functional elegance, creating an ideal workspace for those seeking a quiet and sophisticated place to work from home. This 160 sq. ft. structure is designed with a steep, gabled roof and a combination of wood and dark metal on the exterior, giving it a contemporary yet natural feel. Large windows and a black front door with glass panels allow ample natural light to flood the interior, enhancing the serene and inviting atmosphere.

The Scandinavian Lounge