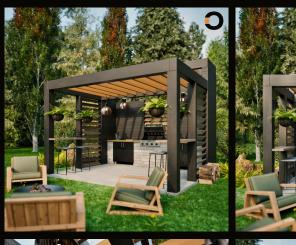

The Grilling Grove is a modern 12x13 ft pergola designed specifically for BBQ aficionados. Its bold and contemporary structure is defined by clean, angular lines and a striking black frame, complemented by a warm-toned wooden slat roof that filters light while maintaining an open-air feel.

**The Grilling Grove** 