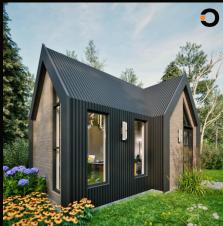

### **STRUCTURES**

The Scandinavian Office is a perfect blend of modern design and functional elegance, creating an ideal workspace for those seeking a quiet and sophisticated place to work from home. This 160 sq. ft. structure is designed with a steep, gabled roof and a combination of wood and dark metal on the exterior, giving it a contemporary yet natural feel. Large windows and a black front door with glass panels allow ample natural light to flood the interior, enhancing the serene and inviting atmosphere.

The Scandinavian Office

The Willow Steam Cabin and Serenity Lodge are luxurious, compact retreats (9'x18') that combine rustic and modern design elements. Both structures feature wooden details, a raised platform bed, an electric fireplace, and heating and cooling systems, ensuring comfort and style year-round.