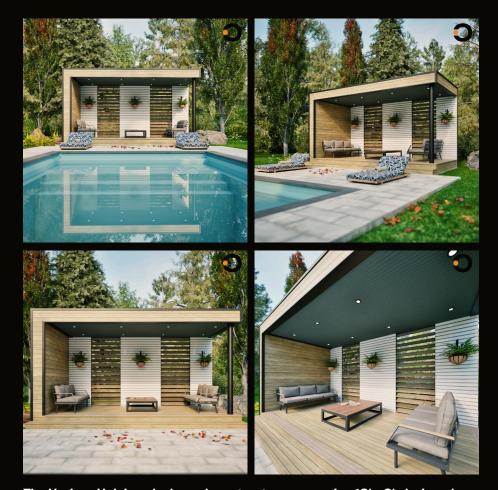

The Skyline Pavilion

The Sunset Solace is a stylish and functional outdoor structure measuring 12'x13', designed for relaxation and social gatherings. It features a contemporary open framework with clean, straight lines and a balance of solid and slatted panels for privacy and ventilation.