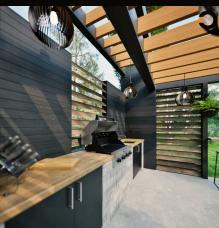

The Grilling Grove is a modern 12x13 ft pergola designed specifically for BBQ aficionados. Its bold and contemporary structure is defined by clean, angular lines and a striking black frame, complemented by a warm-toned wooden slat roof that filters light while maintaining an open-air feel.

**The Grilling Grove** 