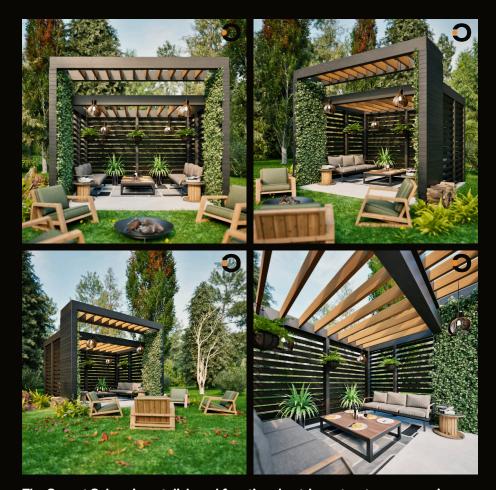

The Grilling Grove is a modern 12x13 ft pergola designed specifically for BBQ aficionados. Its bold and contemporary structure is defined by clean, angular lines and a striking black frame, complemented by a warm-toned wooden slat roof that filters light while maintaining an open-air feel.

**The Grilling Grove** 