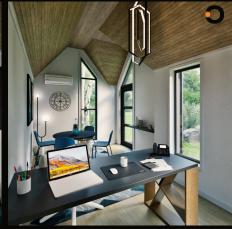

### **STRUCTURES**

The Scandinavian Office is a perfect blend of modern design and functional elegance, creating an ideal workspace for those seeking a quiet and sophisticated place to work from home. This 160 sq. ft. structure is designed with a steep, gabled roof and a combination of wood and dark metal on the exterior, giving it a contemporary yet natural feel. Large windows and a black front door with glass panels allow ample natural light to flood the interior, enhancing the serene and inviting atmosphere.

The Scandinavian Office

The Willow Steam Cabin and Serenity Lodge are luxurious, compact retreats (9'x18') that combine rustic and modern design elements. Both structures feature wooden details, a raised platform bed, an electric fireplace, and heating and cooling systems, ensuring comfort and style year-round.