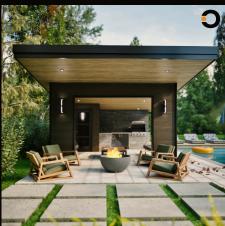

## **STRUCTURES**

The Skyline Pavilion is a sleek, modern outdoor structure featuring a flat roof with dark metallic trim and a warm wood-toned underside. Its design blends smooth wood paneling and stone cladding for a stylish, durable look. Integrated lighting ensures functionality after dark, while an open layout offers airflow and partial privacy. With a built-in outdoor kitchen and grill, it's perfect for entertaining and enhancing any outdoor living space.

The Skyline Pavilion

The Sunset Solace is a stylish and functional outdoor structure measuring 12'x13', designed for relaxation and social gatherings. It features a contemporary open framework with clean, straight lines and a balance of solid and slatted panels for privacy and ventilation.