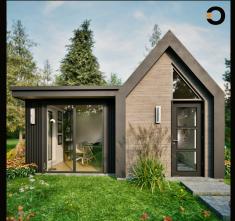

### **STRUCTURES**

The Scandinavian Office is a perfect blend of modern design and functional elegance, creating an ideal workspace for those seeking a quiet and sophisticated place to work from home. This 160 sq. ft. structure is designed with a steep, gabled roof and a combination of wood and dark metal on the exterior, giving it a contemporary yet natural feel. Large windows and a black front door with glass panels allow ample natural light to flood the interior, enhancing the serene and inviting atmosphere.

The Scandinavian Office

The Willow Steam Cabin and Serenity Lodge are luxurious, compact retreats (9'x18') that combine rustic and modern design elements. Both structures feature wooden details, a raised platform bed, an electric fireplace, and heating and cooling systems, ensuring comfort and style year-round.