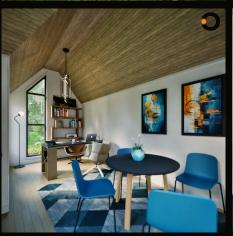

### **STRUCTURES**

The Scandinavian Office is a perfect blend of modern design and functional elegance, creating an ideal workspace for those seeking a quiet and sophisticated place to work from home. This 160 sq. ft. structure is designed with a steep, gabled roof and a combination of wood and dark metal on the exterior, giving it a contemporary yet natural feel. Large windows and a black front door with glass panels allow ample natural light to flood the interior, enhancing the serene and inviting atmosphere.

The Scandinavian Office

The Willow Steam Cabin and Serenity Lodge are luxurious, compact retreats (9'x18') that combine rustic and modern design elements. Both structures feature wooden details, a raised platform bed, an electric fireplace, and heating and cooling systems, ensuring comfort and style year-round.