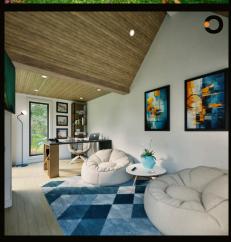

, compact retreats (9'x18') that combine rustic and modern design elements. Both structures feature wooden details, a raised platform bed, an electric fireplace, and heating and cooling systems, ensuring comfort and style year-round.

#### What sets them apart:

The Willow Steam Cabin: Features a steamer sauna with a double shower, offering a spa-like experience. The Serenity Lodge: Showcases a beautiful soaking tub as its centerpiece, perfect for relaxation.

Both retreats redefine outdoor luxury, blending natural materials with modern amenities to make every night feel like a special getaway. Whether you prefer the soothing steam of a sauna or the tranquility of a bath, these cabins provide the ultimate backyard escape.

The Willow Steam Cabin & Serenity Lodge



### **STRUCTURES**









The Scandinavian Office is a perfect blend of modern design and functional elegance, creating an ideal workspace for those seeking a quiet and sophisticated place to work from home. This 160 sq. ft. structure is designed with a steep, gabled roof and a combination of wood and dark metal on the exterior, giving it a contemporary yet natural feel. Large windows and a black front door with glass panels allow ample natural light to flood the interior, enhancing the serene and inviting atmosphere.

The Scandinavian Lounge