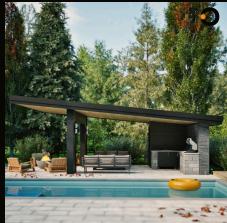

## **STRUCTURES**

The Skyline Pavilion is a sleek, modern outdoor structure featuring a flat roof with dark metallic trim and a warm wood-toned underside. Its design blends smooth wood paneling and stone cladding for a stylish, durable look. Integrated lighting ensures functionality after dark, while an open layout offers airflow and partial privacy. With a built-in outdoor kitchen and grill, it's perfect for entertaining and enhancing any outdoor living space.

The Skyline Pavilion

The Sunset Solace is a stylish and functional outdoor structure measuring 12'x13', designed for relaxation and social gatherings. It features a contemporary open framework with clean, straight lines and a balance of solid and slatted panels for privacy and ventilation.