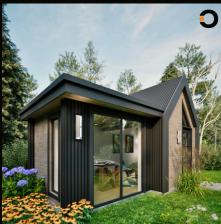

### **STRUCTURES**

The Scandinavian Office is a perfect blend of modern design and functional elegance, creating an ideal workspace for those seeking a quiet and sophisticated place to work from home. This 160 sq. ft. structure is designed with a steep, gabled roof and a combination of wood and dark metal on the exterior, giving it a contemporary yet natural feel. Large windows and a black front door with glass panels allow ample natural light to flood the interior, enhancing the serene and inviting atmosphere.

The Scandinavian Office

The Willow Steam Cabin and Serenity Lodge are luxurious, compact retreats (9'x18') that combine rustic and modern design elements. Both structures feature wooden details, a raised platform bed, an electric fireplace, and heating and cooling systems, ensuring comfort and style year-round.