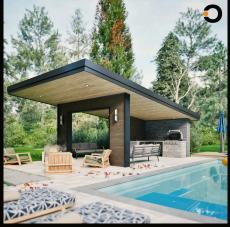

## **STRUCTURES**

The Skyline Pavilion is a sleek, modern outdoor structure featuring a flat roof with dark metallic trim and a warm wood-toned underside. Its design blends smooth wood paneling and stone cladding for a stylish, durable look. Integrated lighting ensures functionality after dark, while an open layout offers airflow and partial privacy. With a built-in outdoor kitchen and grill, it's perfect for entertaining and enhancing any outdoor living space.

The Skyline Pavilion

The Sunset Solace is a stylish and functional outdoor structure measuring 12'x13', designed for relaxation and social gatherings. It features a contemporary open framework with clean, straight lines and a balance of solid and slatted panels for privacy and ventilation.