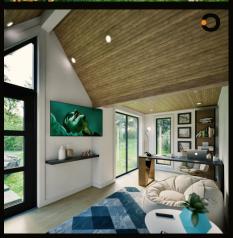

compact retreats (9'x18') that combine rustic and modern design elements. Both structures feature wooden details, a raised platform bed, an electric fireplace, and heating and cooling systems, ensuring comfort and style year-round.

#### What sets them apart:

The Willow Steam Cabin: Features a steamer sauna with a double shower, offering a spa-like experience. The Serenity Lodge: Showcases a beautiful soaking tub as its centerpiece, perfect for relaxation.

Both retreats redefine outdoor luxury, blending natural materials with modern amenities to make every night feel like a special getaway. Whether you prefer the soothing steam of a sauna or the tranquility of a bath, these cabins provide the ultimate backyard escape.

The Willow Steam Cabin & Serenity Lodge



### **STRUCTURES**









The Scandinavian Office is a perfect blend of modern design and functional elegance, creating an ideal workspace for those seeking a quiet and sophisticated place to work from home. This 160 sq. ft. structure is designed with a steep, gabled roof and a combination of wood and dark metal on the exterior, giving it a contemporary yet natural feel. Large windows and a black front door with glass panels allow ample natural light to flood the interior, enhancing the serene and inviting atmosphere.

The Scandinavian Lounge