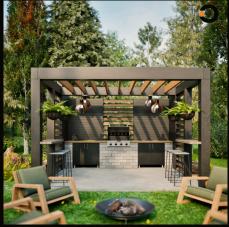

The Grilling Grove is a modern 12x13 ft pergola designed specifically for BBQ aficionados. Its bold and contemporary structure is defined by clean, angular lines and a striking black frame, complemented by a warm-toned wooden slat roof that filters light while maintaining an open-air feel.

**The Grilling Grove** 