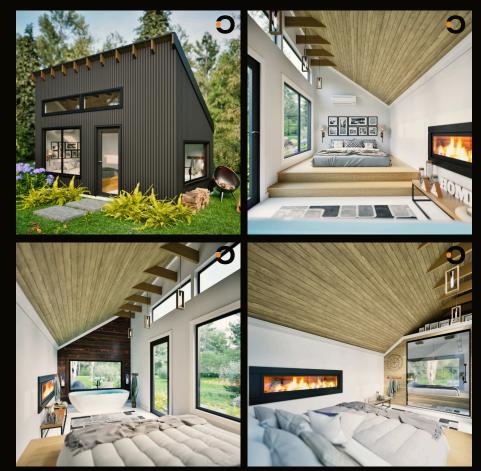

The Scandinavian Office

The Willow Steam Cabin and Serenity Lodge are luxurious, compact retreats (9'x18') that combine rustic and modern design elements. Both structures feature wooden details, a raised platform bed, an electric fireplace, and heating and cooling systems, ensuring comfort and style year-round.

#### What sets them apart:

The Willow Steam Cabin: Features a steamer sauna with a double shower, offering a spa-like experience. The Serenity Lodge: Showcases a beautiful soaking tub as its centerpiece, perfect for relaxation.

Both retreats redefine outdoor luxury, blending natural materials with modern amenities to make every night feel like a special getaway. Whether you prefer the soothing steam of a sauna or the tranquility of a bath, these cabins provide the ultimate backyard escape.

The Willow Steam Cabin & Serenity Lodge