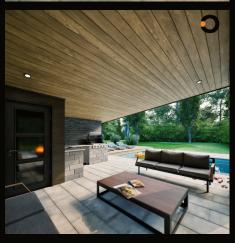

## **STRUCTURES**

The Skyline Pavilion is a sleek, modern outdoor structure featuring a flat roof with dark metallic trim and a warm wood-toned underside. Its design blends smooth wood paneling and stone cladding for a stylish, durable look. Integrated lighting ensures functionality after dark, while an open layout offers airflow and partial privacy. With a built-in outdoor kitchen and grill, it's perfect for entertaining and enhancing any outdoor living space.

The Skyline Pavilion

The Sunset Solace is a stylish and functional outdoor structure measuring 12'x13', designed for relaxation and social gatherings. It features a contemporary open framework with clean, straight lines and a balance of solid and slatted panels for privacy and ventilation.